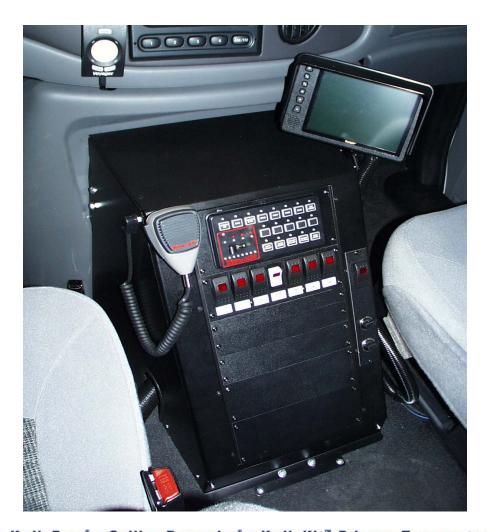

5. Mount and wire desired equipment into console.

## **6.** Attach Console to Mount Brackets.

## 7. Finished Product